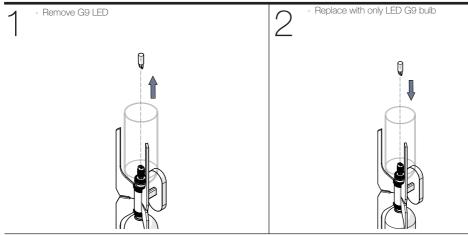

## GLOBE REPLACEMENT INSTRUCTION

This product is only suitable for connection to the native power supply to which the unit was specifically manufactured. It is for indoor use only, and not suitable for a bathroom location.

If the Class II, double insulated symbol is on the lamp, it does not require an Earth, and Live or Neutral must not be connected to Earth. If there is no such symbol, then the lamp must be Earthed.

Under no circumstances must this lamp be covered with any material as this could pose a safety hazard. It must be used on a stable, flat surface.

Never fit bulbs of a higher wattage than those specified on the label, as these may cause overheating and damage the fitting. If the mains cable becomes damaged it must only be replaced by a technically competent, qualified person.

Allow 10 minutes to cool before replacing, adjusting or cleaning. Clean with specified cleaners only. Do not use other liquid, chemical or abrasive cleaners on this product.

If you are in any doubt about your competence please consult a qualified electrician. If any modification is made it will invalidate the warranty and may render the product unsafe.