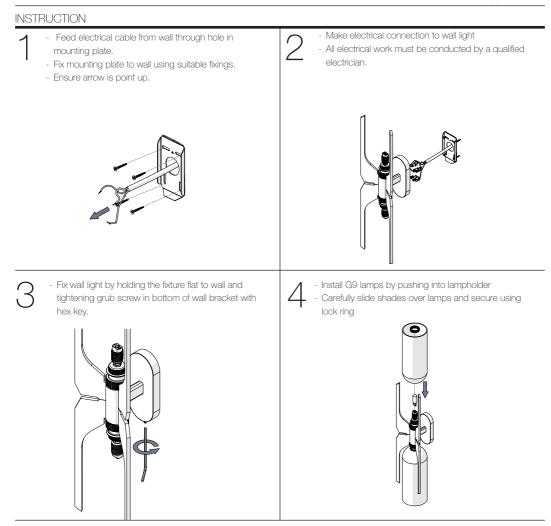

## BERT FRANK

## PENNON WALL LIGHT

## MAINTENANCE

- Lacquered brass should be wiped with a soft duster.
- Do not clean with any liquid, chemical or abrasive cleaners.
- All electrical work must be conducted by a qualified electrician.

TECHNICAL

- 2 x 4W G9 LED Bulb

www.bertfrank.co.uk +44 (0)207 164 6482



## GLOBE REPLACEMENT INSTRUCTION



This product is only suitable for connection to the native power supply to which the unit was specifically manufactured. It is for indoor use only, and not suitable for a bathroom location.

If the Class II, double insulated symbol is on the lamp, it does not require an Earth, and Live or Neutral must not be connected to Earth. If there is no such symbol, then the lamp must be Earthed.

Under no circumstances must this lamp be covered with any material as this could pose a safety hazard. It must be used on a stable, flat surface.

Never fit bulbs of a higher wattage than those specified on the label, as these may cause overheating and damage the fitting. If the mains cable becomes damaged it must only be replaced by a technically competent, qualified p